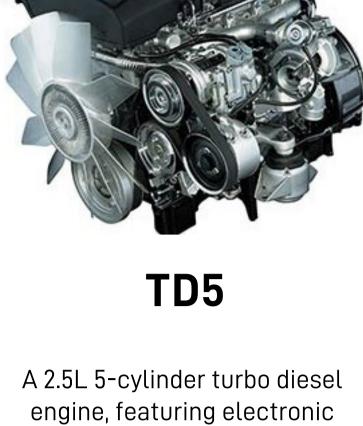

and reliability, with a similar 2.5L capacity and turbo diesel performance.

**Available Defender Body Colors:** 

management, offering more power and smoother performance, used

in Defenders and Discoveries from

the late 1990s onward.

Sandglow

Masai Red

Mid Grey

Arles Blue

Tamar Blue

Conniston Green

Chamonix White