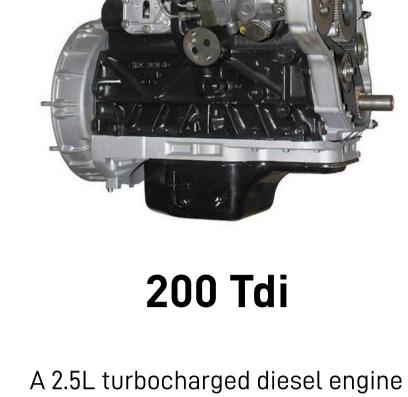

## WELCOME TO THE QDP MOTORS. **CUSTOMIZATION GUIDE**

**DEFENDER 90** 

**Available Defender Engines:** 

efficiency, commonly found in early Land Rover Defenders and Discoveries.

known for its durability and fuel