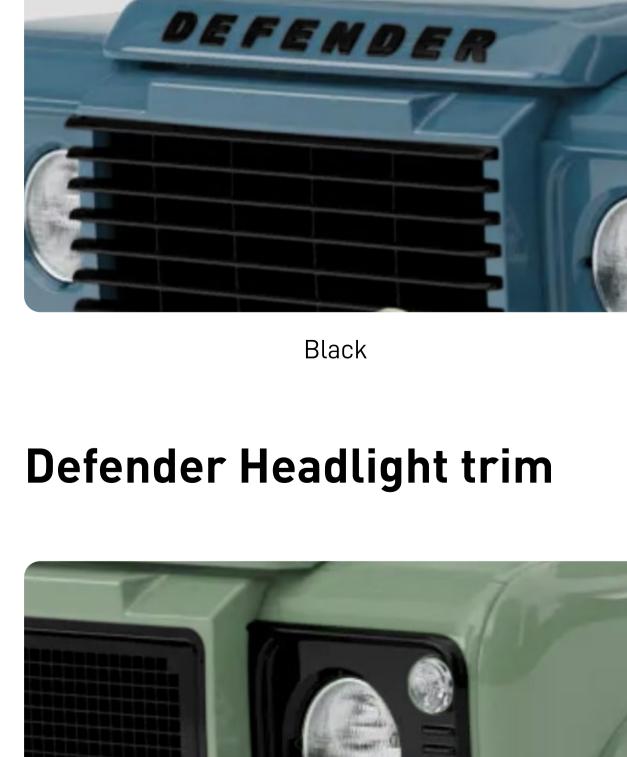

known for its durability and fuel



and reliability, with a similar 2.5L capacity and turbo diesel performance.

**Available Defender Body Colors:** 



management, offering more power and smoother performance, used

in Defenders and Discoveries from

the late 1990s onward.

Sandglow



Masai Red

Mid Grey



Arles Blue



Tamar Blue

Conniston Green



Chamonix White

Caledonian Blue



Java Green

Firenze Red

Bronze Green



Tonga Green



Arctic White



Bonatti Grey









Santorini Black



Loire Blue

Baltic Blue



Grasmere Green



Cosmic Grey

Havana

Caramel

Keswick Green

Indus Silver

Alaska White

Black

Limestone

Sand

Phoenix Orange



Camel



Chocolate

**Available Upholstery Finish:** 





リヨドヨリリヨス

Heritage



DEFENDER

Standard

リヨアヨリリヨゴ

# **Defender Badge**



Black