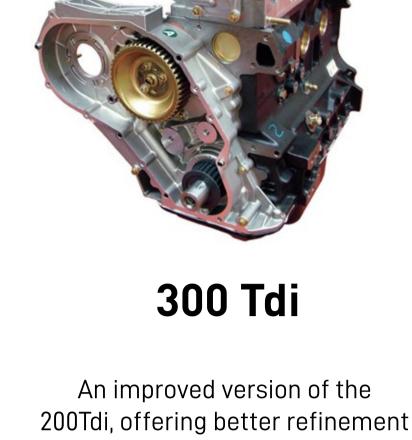

## WELCOME TO THE QDP MOTORS. **CUSTOMIZATION GUIDE**

**DEFENDER 90** 

**Available Defender Engines:** 

efficiency, commonly found in early Land Rover Defenders and Discoveries.

known for its durability and fuel

and reliability, with a similar 2.5L capacity and turbo diesel performance.

**Available Defender Body Colors:** 

management, offering more power and smoother performance, used

in Defenders and Discoveries from